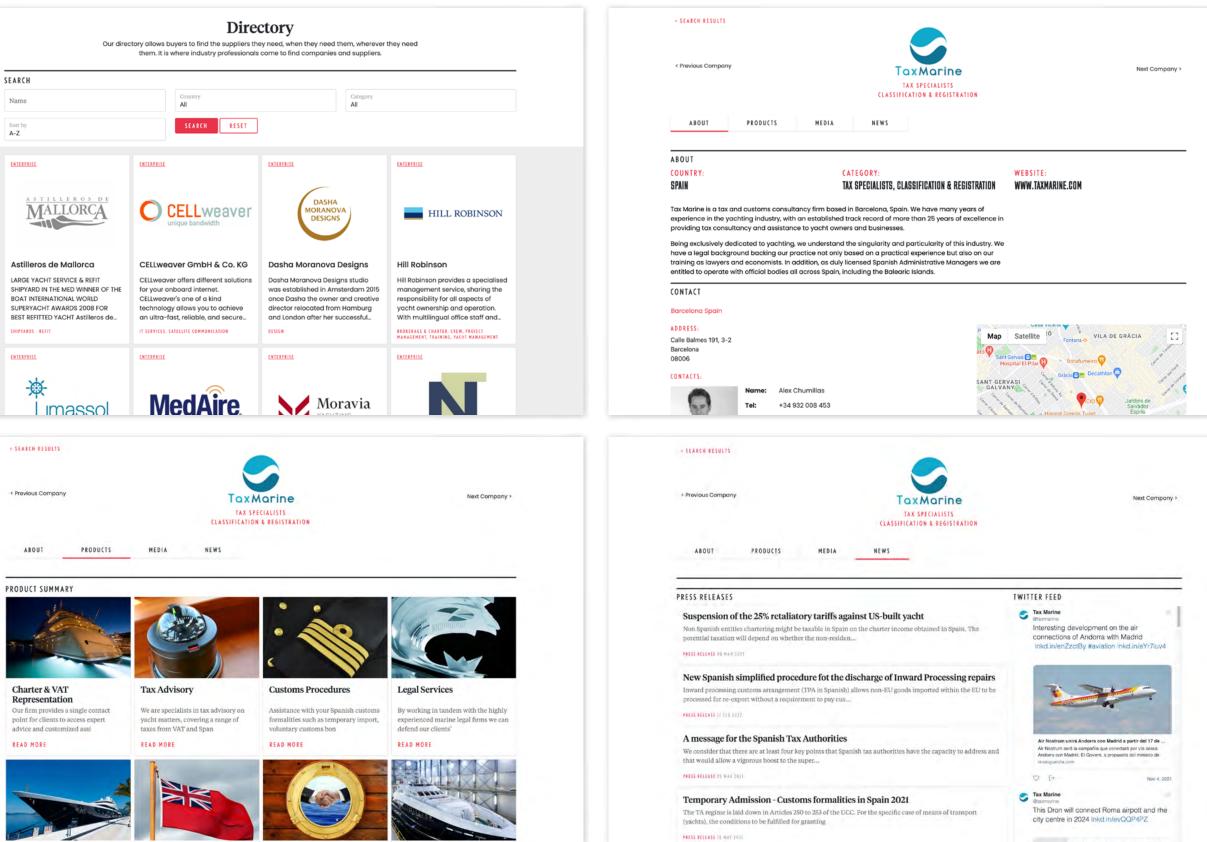

#### **12-month Directory Access**

The ultimate interactive digital platform, embedded within SuperyachtNews, our Directory allows buyers to find the suppliers they need, when they need them, wherever they need them. The directory provides any buyer searching for a supplier, sub-contractor, service company, or any other business in the superyacht market, the opportunity to find a comprehensive dossier on the best companies in the sector, with over 5,500 companies and growing. We can provide an interactive directory of any superyacht company, no matter how big or small. Companies can also upload their latest news, product launches and videos directly to SuperyachtNews.com, making this the most intelligent marketing investment any company can make, even the smallest companies in the sector.